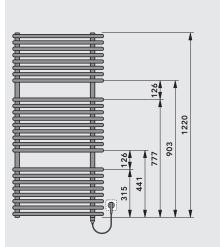

22

26

819

126

A

315 441

945

1766

1323 1449

Vertical dimensions [mm]





## Description:

With their built-in electric heating, the electric radiators of the FULDA-E family are elegant Design and bathroom radiators.

**Self-regulation effect** – the temperature-dependent PTC heating element automatically controls the temperature of the heat-transfer liquid by modifying its electrical resistance.

**Basic standard accessories** (included):

- a wall mounting set matching the radiator colour
- fitting aid
- instruction sheet



| RAL 9016<br>Traffic White<br>(See E-heating element<br>output category A) | Various RAL and<br>metallic colours<br>(See E-heating element<br>output category A) | Sanitary ware<br>Colours<br>(See E-heating element<br>output category A) | Chrome-plated<br>(See E-heating element<br>output category B) | Gold-plated<br>(See E-heating elem