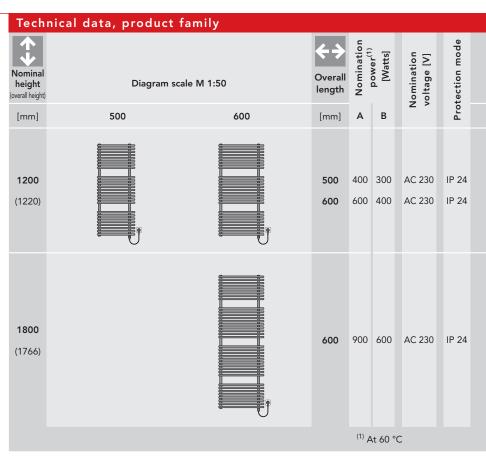

**Basic standard accessories** (included):

- a wall mounting set matching the radiator colour
- fitting aid
- instruction sheet

| RAL 9016<br>Traffic White<br>(See E-heating element<br>output category A) | Various RAL and<br>metallic colours<br>(See E-heating element<br>output category A) | Sanitary ware<br>Colours<br>(See E-heating element<br>output category A) | Chrome-plated<br>(See E-heating element<br>output category B) | Gold-plated<br>(See E-heating element<br>output category B) |
|---------------------------------------------------------------------------|-------------------------------------------------------------------------------------|--------------------------------------------------------------------------|---------------------------------------------------------------|-------------------------------------------------------------|
| ltem no.                                                                  | ltem no.                                                                            | ltem no.                                                                 | ltem no.                                                      | ltem no.                                                    |
| DGEEB1205A<br>DGEEB1206A                                                  | DGEEF1205A<br>DGEEF1206A                                                            | DGEES1205A<br>DGEES1206A                                                 | DGEEC1205A<br>DGEEC1206A                                      | DGEEM1205A<br>DGEEM1206A                                    |
| DGEEB1806A                                                                | DGEEF1806A                                                                          | DGEES1806A                                                               | DGEEC1806A                                                    | DGEEM1806A                                                  |