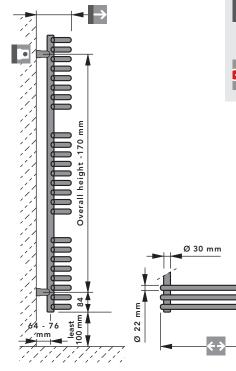

ca. 75 mm

for an overall length of 500 .... 400 mm for an overall length of 600 .... 495 mm