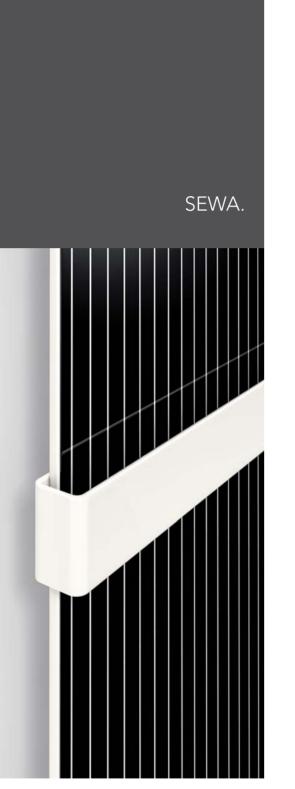

## 

VIGOUR furniture

The **SEWA** model expresses pure elegance combined with youthful esprit. The smooth, high-gloss surface and purist straight lines of the towel rail result in a zestful appearance with a stylish rounding-off. A playground for the trend conscious art of living.

Your advantages: The broad towel rail emphasises the functionality of the design perfection. Up to three towel holders are available on request.