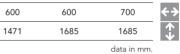

SEWA decor • dec 004 Radiator unit, pattern, towel rail and lower cover: RAL 9016 traffic white Front panel: RAL 9017 traffic black











SEWA standard Radiator unit: RAL 9007 grey aluminium

Front panel, lower cover and pattern, towel rail: RAL 9016 traffic white

SEWA elegance

Radiator unit: lower cover and pattern, towel rail: S0087 Bahama beige Front panel: RAL 7015 slate grey

SEWA decor • dec 027 Radiator unit, pattern, towel rail and lower cover: RAL 9016 traffic white Front panel: RAL 9017 traffic black



## 

VIGOUR furniture

The **SEWA** model expresses pure elegance combined with youthful esprit. The smooth, high-gloss surface and purist straight lines of the towel rail result in a zestful appearance with a stylish rounding-off. A playground for the trend conscious art of living.

Your advantages: The broad towel rail emphasises the functionality of the design perfection. Up to three towel holders are availab