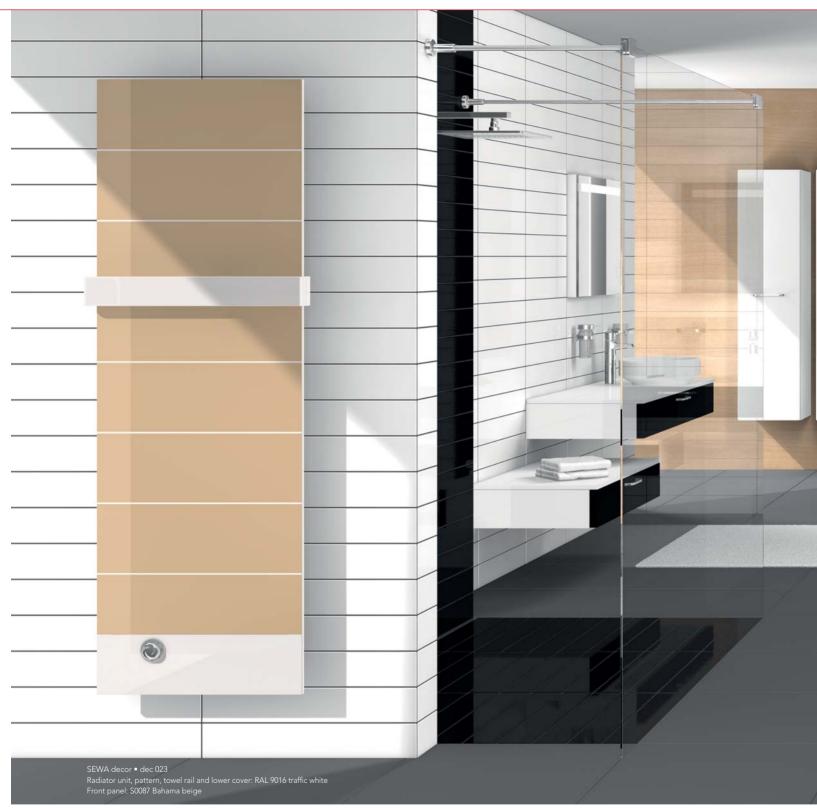

SEWA elegance

Radiator unit: lower cover and pattern, towel rail: S0087 Bahama beige Front panel: RAL 7015 slate grey

SEWA decor • dec 027 Radiator unit, pattern, towel rail and lower cover: RAL 9016 traffic white Front panel: RAL 9017 traffic black

## 

VIGOUR furniture

The **SEWA** model expresses pure elegance combined with youthful esprit. The smooth, high-gloss surface and purist straight lines of the towel rail result in a zestful appearance with a stylish rounding-off. A playground for the trend conscious art of living.

Your advantages: The broad towel rail emphasises the functionality of the design perfection. Up to three towel holders are available on request.