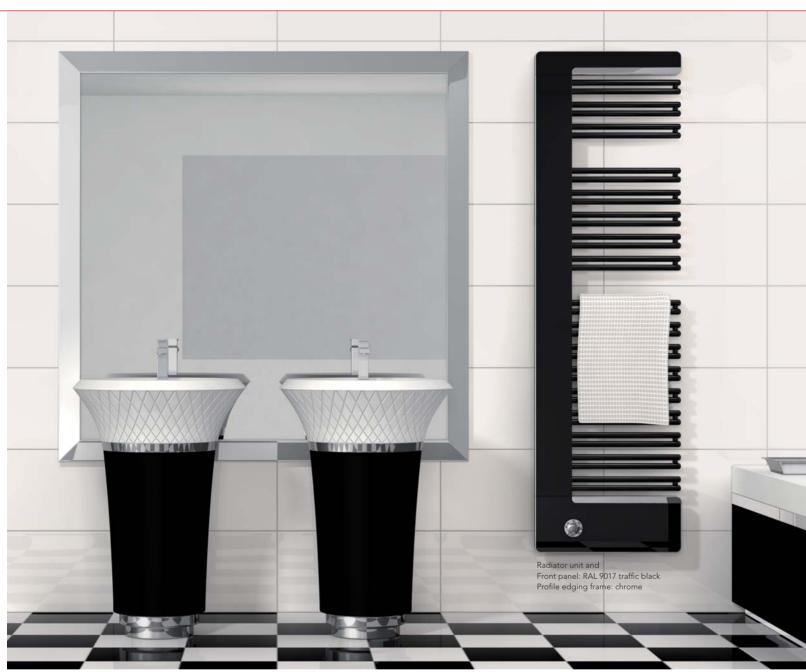

## NERO.

The **NERO** model is extraordinarily expressive thanks to its striking design, an effect that is reinforced by its comprehensively varied colouring and the profile edging frame open on one side. The chrome-plated profile edging frame adds weight to the independent design concept of this model.

NERO elegance Radiator unit and front screen: RAL 9017 traffic black Profile edging frame: chrome

NERO decor • dec 014 Radiator unit and front screen: RAL 9016 traffic white Pattern: S0091 Pergamon Profile edging frame: chrome