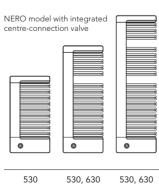

1419

1019

1819 data in mm.

NERO decor • dec 012 Radiator unit and front screen: RAL 9016 traffic white Pattern: RAL 9017 traffic black Profile edging frame: chrome

FALPER furniture

NERO standard Radiator unit and front screen: RAL 9016 traffic white Profile edging frame: RAL 9007 grey aluminium