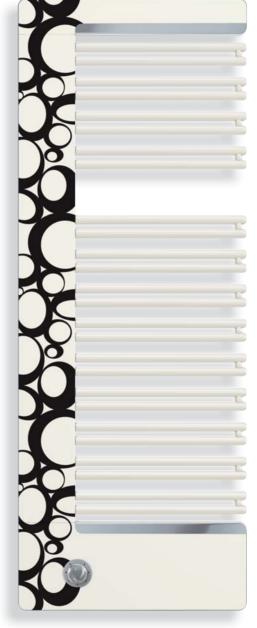

## NERO.

The **NERO** model is extraordinarily expressive thanks to its striking design, an effect that is reinforced by its comprehensively varied colouring and the profile edging frame open on one side. The chrome-plated profile edging frame adds weight to the independent design concept of this model.

1419

1019

1819 data in mm.

NERO decor • dec 012 Radiator unit and front screen: RAL 9016 traffic white Pattern: RAL 9017 traffic black Profile edging frame: chrome

FALPER furniture

NERO standard Radiator unit and front screen: RAL 9016 traffic white Profile edging frame: RAL 9007 grey aluminium