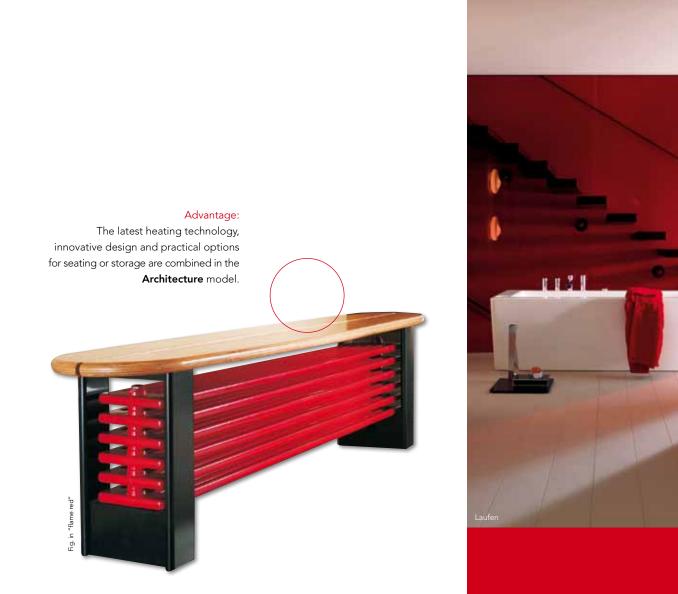

LASERLINE ARCHITECTURE.

The **Architecture** model is testament to the fact that radiators not only provide heat, but also combine design and function. It is a modern tube radiator and bench/counter all rolled into one.