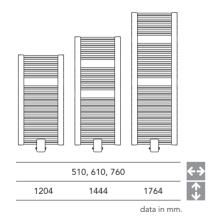

LAUFEN MIMO furniture

## BAWA-VM SPA.

A design radiator with centre-connection-radiator technology is equally a part of any SPA wellness experience with the bath, the shower and the washstand. The gentle softline frames combined with the attractive centreconnection screen are styles and style elements of the highest design competence.



Radiators: RAL 290 40 45 mystic purple Softline panels: RAL 290 70 20 mauve Haze



Radiators and softline panels: RAL 6019 pastel green



Radiators: RAL 9016 traffic white Softline panels: RAL 7037 dusty grey





Your advantages: easy to clean vertical screens are inviting to the senses and the touch. The **BAWA-VM SPA** models are available in 45 colour shades of the sanitary, trend and the classic colour chart.