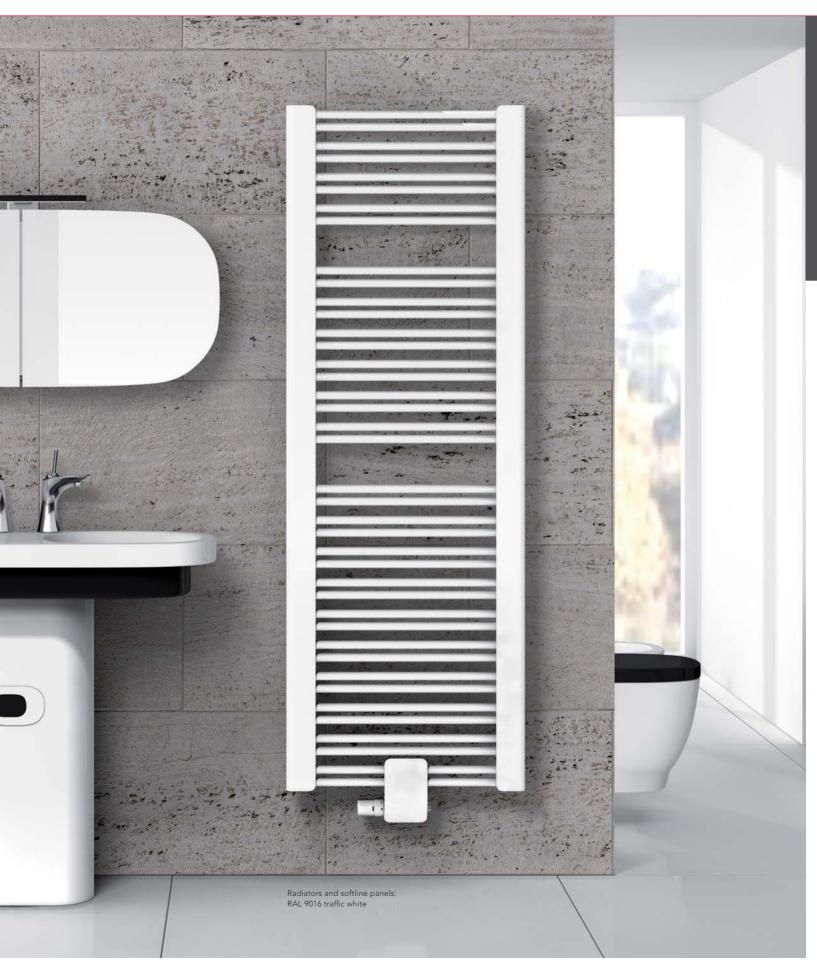

## BAWA-VM SPA.

A design radiator with centre-connection-radiator technology is equally a part of any SPA wellness experience with the bath, the shower and the washstand. The gentle softline frames combined with the attractive centreconnection screen are styles and style elements of the highest design competence.

Radiators: RAL 290 40 45 mystic purple Softline panels: RAL 290 70 20 mauve Haze

Radiators and softline panels: RAL 6019 pastel green

Radiators: RAL 9016 traffic white Softline panels: RAL 7037 dusty grey

Your advantages: easy to clean vertical screens are inviting to the senses and the touch. The **BAWA-VM SPA** models are available in 45 colour shades of the sanitary, trend and the classic colour chart.