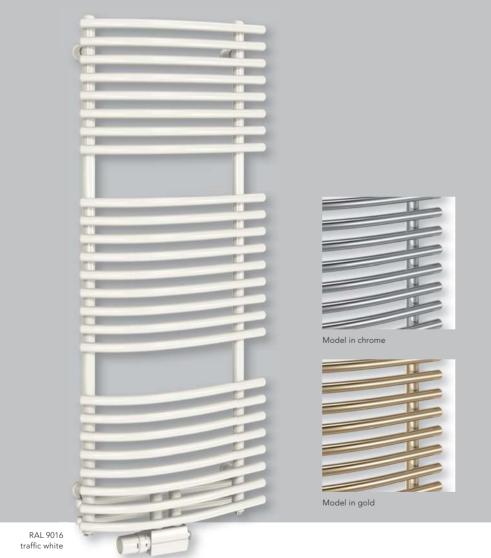

Your advantages: the sophisticated hating pipe arrangement achieves an impressively stylish dynamism.

Your advantages: This design radiator is the highlight of any living room – a true eye catcher!

The fact that a radiator can make a wonderful sculpture is clearly demonstrated by this model, the **SEINE-V**. Surface finish in chrome and gold allow it to shine out as the focal point and centre of warmth in any room. Discreet elegance is also possible with the great range of RAL and bathroom colours.

#### FINISHED SURFACES.

| Chrome* | Gold* | * Chrome and gold versions only for the models<br>SEINE-V and FULDA (up to BL 750 mm), |
|---------|-------|----------------------------------------------------------------------------------------|
|         |       |                                                                                        |