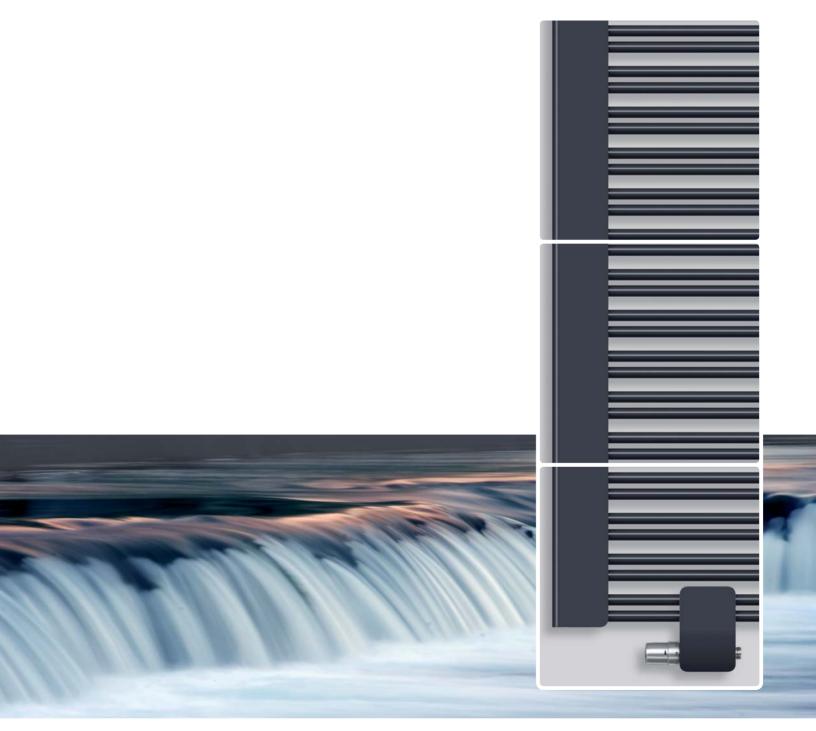

The new SPA models from the VOGEL&NOOT design radiators collection are not only a joy to the eye of all who see them, but the soft lines and corners are a positive invitation to the sense of touch. The finest in fashionable design for heating, raised incisively from the wall and with all the valve and fixture units kept completely out of sight.

# BAWA-VM SPA.

A design radiator with centre-connection-radiator technology is equally a part of any SPA wellness experience with the bath, the shower and the washstand. The gentle softline frames combined with the attractive centreconnection screen are styles and style elements of the highest design competence.

Your advantages: easy to clean vertical screens are inviting to the senses and the touch. The BAWA-VM SPA models are available in 45 colour shades of the sanitary, trend and the classic colour chart.

Radiators and softline panels: RAL 7016 anthracite grey