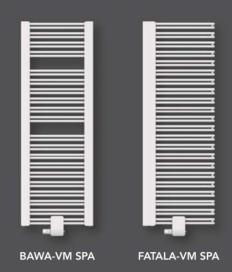

# BAWA-VM SPA.

A design radiator with centre-connection-radiator technology is equally a part of any SPA wellness experience with the bath, the shower and the washstand. The gentle softline frames combined with the attractive centreconnection screen are styles and style elements of the highest design competence.

Heating pipes open on one side and a purist, vertical softline screen combined with state-of-the-art centre-connection-radiator technology has made these extraordinarily easy to operate design classics the trend setters for every SPA environment. The FATALA-VM SPA model offers generous space for the drying and hanging out of textiles and towels.