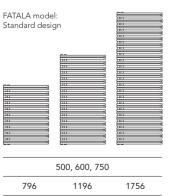

KASAI model: Standard design

| 1022 1262 1502 | 1742 |  |
|----------------|------|--|

LAUFEN MIMO furniture

The FATALA model is the choice for lovers of clear formal expression, who are also taken by its delicate elegance. The possibility of connection on either side ensures great positioning flexibility. Also available in an electric version. Very space-saving.

Your advantages: The open single-sided structure keeps towels warm and in easy reach.

data in mm.

1196

1756

796

data in mm.

70 79

THEFT

TOPTO

TRUTTE

TI IT

13073

TUTTU

TEPTE

130 7130

Also available in an electric version.