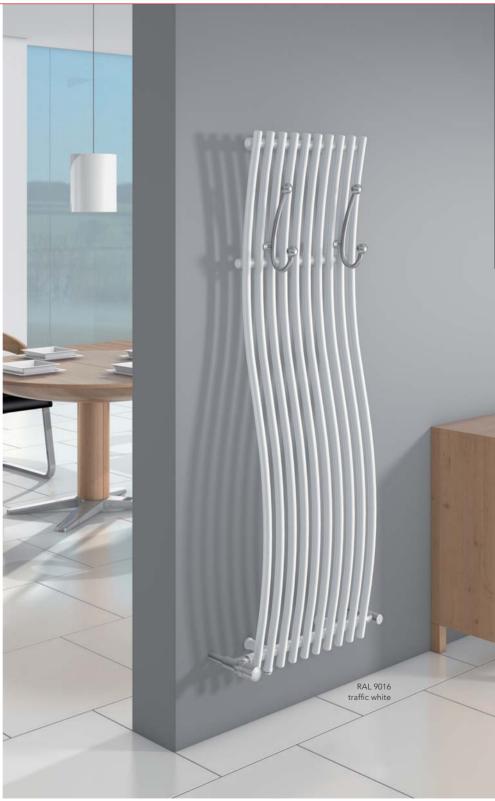

358 502 646 1600, 1800, 2000

Radiators: RAL 9016 traffic white Decorative strips: RAL 1035 pearl beige

LOWA.

The LOWA model is among the most fascinating design radiators with its harmonious flat pipe design and contemporary purism.

Its high functionality fits seamlessly into an architectural concept.

Your advantages: A practical laundry drying function coupled with high heating power make a multi-functional heating fitting out of this model.