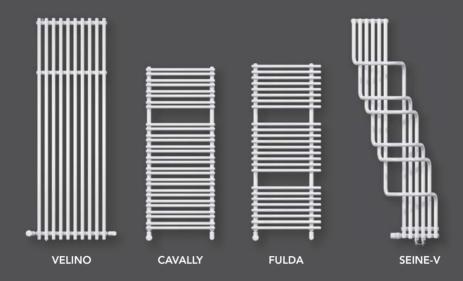

The **VELINO** model has a name that gives expression to its affinity for all things to do with waves. It gives any room a bracing verve that is unique and exceptional. The striking resemblance it has to a wardrobe blurs the borderline impressively between furnishings and radiators.

FALPER furniture

Your advantages: The slightly arched pipe installation has an independent effect and it offers numerous storage possibilities.

The universal **CAVALLY** model design comes to optimal effect in all rooms. A timeless formal expression that is understood and valued everywhere. Also available as a centre-connection valve model.

connection valve model.

FULDA.

The remarkable point about the **FULDA** model is the uniquely lively verve it achieves with its symmetrical deviation. Restrained understatement in a symbiosis with effervescent energy. Also available as valve, electrical and centre-connection valve models.

Your advantages: the sophisticated hating pipe arrangement achieves an impressively stylish dynamism.

Your advantages: This design radiator is the highlight of any living room – a true eye catcher!

The fact that a radiator can make a wonderful sculpture is clearly demonstrated by this model, the **SEINE-V**. Surface finish in chrome and gold allow it to shine out as the focal point and centre of warmth in any room. Discreet elegance is also possible with the great range of RAL and bathroom colours.