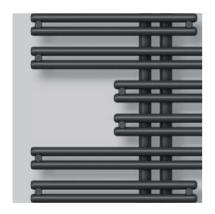

### UNIVERSAL & MODERN.

IDEA GROUP furniture

Your advantages: the unique heating pipe arrangement makes drying and hanging laundry child's play The playful design with the heating pipes arranged on both sides has raised the **KASAI** model to cult object status with a powerful drive for recognition. The side variation for the pipes direction creates an interesting tension – that gives any living space that certain something.

KASAI model: Standard design

| 1022 1262 1502 | 1742 |  |
|----------------|------|--|

LAUFEN MIMO furniture

The FATALA model is the choice for lovers of clear formal expression, who are also taken by its delicate elegance. The possibility of connection on either side ensures great positioning flexibility. Also available in an electric version. Very space-saving.