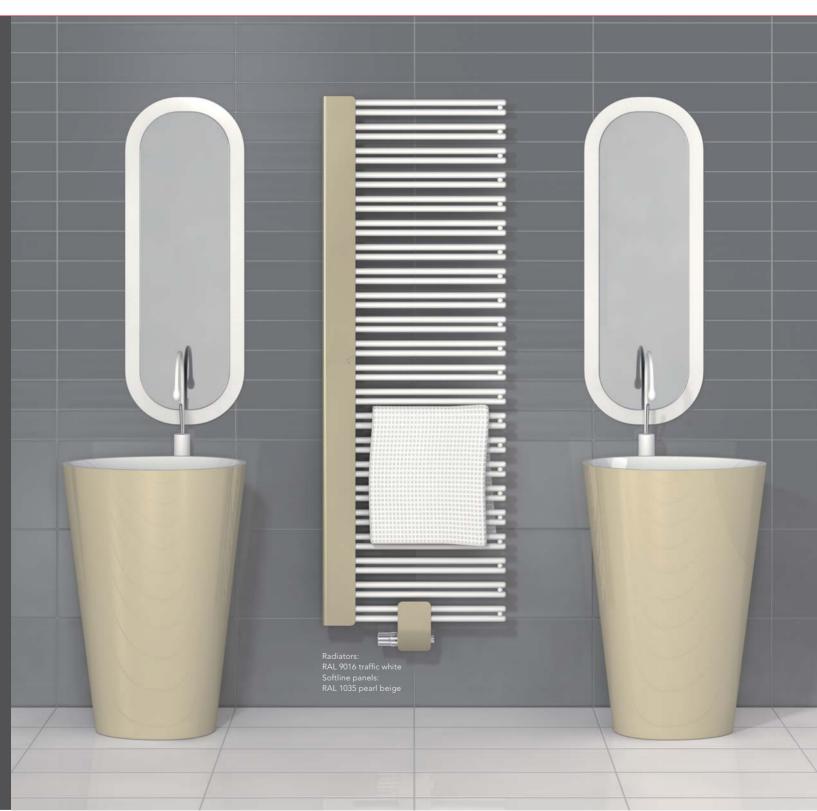

Radiators: RAL 290 40 45 mystic purple Softline panels: RAL 290 70 20 mauve Haze

Radiators and softline panels: RAL 6019 pastel green

Radiators: RAL 9016 traffic white Softline panels: RAL 7037 dusty grey