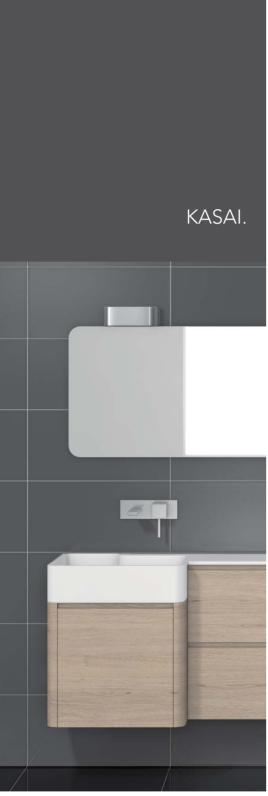

### UNIVERSAL & MODERN.

IDEA GROUP furniture

Your advantages: the unique heating pipe arrangement makes drying and hanging laundry child's play The playful design with the heating pipes arranged on both sides has raised the **KASAI** model to cult object status with a powerful drive for recognition. The side variation for the pipes direction creates an interesting tension – that gives any living space that certain something.

KASAI model: Standard design

| 1022 1262 1502 | 1742 |  |
|----------------|------|--|

LAUFEN MIMO furniture

The FATALA model is the choice for lovers of clear formal expression, who are also taken by its delicate elegance. The possibility of connection on either side ensures great positioning flexibility. Also available in an electric version. Very space-saving.