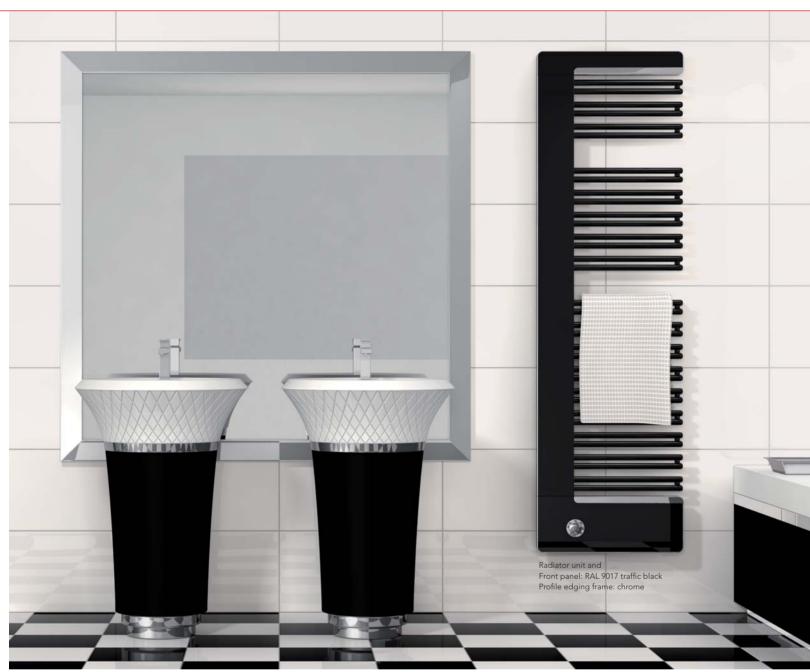

#### SEWA elegance

Radiator unit: lower cover and pattern, towel rail: S0087 Bahama beige

Front panel: RAL 7015 slate grey

Radiator unit, pattern, towel rail and lower cover: RAL 9016 traffic white

Front panel: RAL 9017 traffic black

Your advantages: The broad towel rail emphasises the functionality of the design perfection. Up to three towel holders are available on request.

The **NERO** model is extraordinarily expressive thanks to its striking design, an effect that is reinforced by its comprehensively varied colouring and the profile edging frame open on one side. The chrome-plated profile edging frame adds weight to the independent design concept of this model.

Your advantages: The variable surfaces create harmony and provide living spaces with an atmosphere that is both comfortable and refined - including an unmistakable touch of luxury.

A choice of many exclusive decor variants is available!