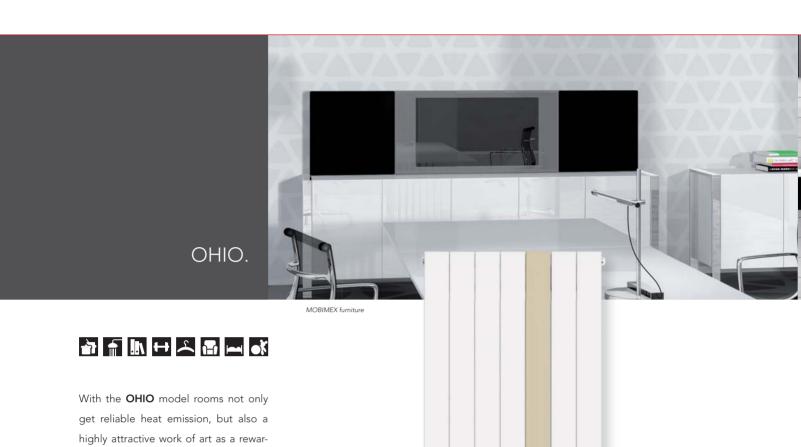

The new SPA models from the VOGEL&NOOT design radiators collection are not only a joy to the eye of all who see them, but the soft lines and corners are a positive invitation to the sense of touch. The finest in fashionable design for heating, raised incisively from the wall and with all the valve and fixture units kept completely out of sight.

### TREND & STYLE

MASTELLA DESIGN furniture

LAUFEN MIMO furniture