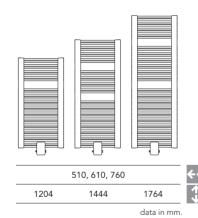

#### DESIGN RADIATORS.

heatingthroughinnovation.

MONDO & TEAM 7 furniture

Cloak room

Living room

Kitchen

Bathroom

Bedroom

Children's room

Office

Leisure

Our design radiator collection offers the right radiator for every living area. Their shapes, functions and colours are all precisely matched and harmonious. The pictograms serve as orientation and reference and will guide you through this brochure.