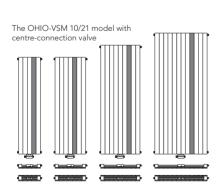

Your advantages: Elegance down to the last detail guarantees a sophisticated interior design.

Your advantages: Flexible with its 3 connection variants: centre-connection valve, standard connection, electrical version

**Versions with classic connection** delivery including blind and venting plug plus a wall fixture set in the relevant radiator colour.

Versions with centre-connection valve, delivery ready assembled with factory sealed blind and venting plug plus a wall fixture set in the relevant radiator colour. (Exception: The OHIO models are delivered with hanging brackets.) An integrated valve set for the SEINE-V model with a valve connection fitting plus cover rosette in the relevant radiator enclosed with the packaging for the models BAWA-VM SPA, FATALA-VM SPA, BAWA-VM, BAWA-T-VM, LOWA-VM, FULDA-VM, CAVALLY-VM and OHIO VSM, and also with an integrated connection fitting with a thermostat head for SEWA and NERO.