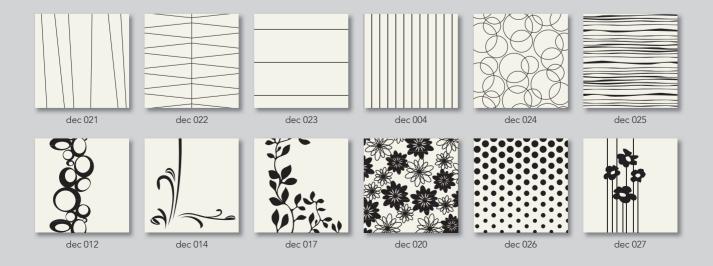

#### Choice of 12 decorative patterns.

Examples of the decorative patterns on front panels in light colour shades.

Colour examples SEWA decor • dec 022

Radiator unit, pattern, towel rail and lower cover in RAL 9016 traffic white

#### Choice of 12 decorative patterns.

Examples of the decorative patterns on front panels in dark colour shades.

dingly extravagant eye catcher.

Your advantages: Bring out everything to perfection with individual linear decorative strips.