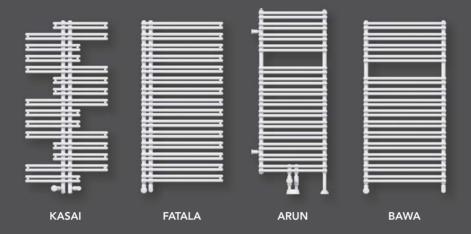

### UNIVERSAL & MODERN.

IDEA GROUP furniture

Your advantages: the unique heating pipe arrangement makes drying and hanging laundry child's play The playful design with the heating pipes arranged on both sides has raised the **KASAI** model to cult object status with a powerful drive for recognition. The side variation for the pipes direction creates an interesting tension – that gives any living space that certain something.

KASAI model: Standard design

| 1022 1262 1502 | 1742 |  |
|----------------|------|--|

LAUFEN MIMO furniture

The FATALA model is the choice for lovers of clear formal expression, who are also taken by its delicate elegance. The possibility of connection on either side ensures great positioning flexibility. Also available in an electric version. Very space-saving.

traffic white

ARUN-TWIN.

The **ARUN-TWIN** model is the choice for perfectly tasteful and functional partitioning of living space. It is convincing with its striking design and high flexibility: variable wall installation possible with no limitations.

The reductionist design and clear lines make the **BAWA** model an all-time star. The paired heating pipe arrangement results in a stylish unit that fits perfectly into any existing living space. Also available as centre-connection valve and electrical versi-