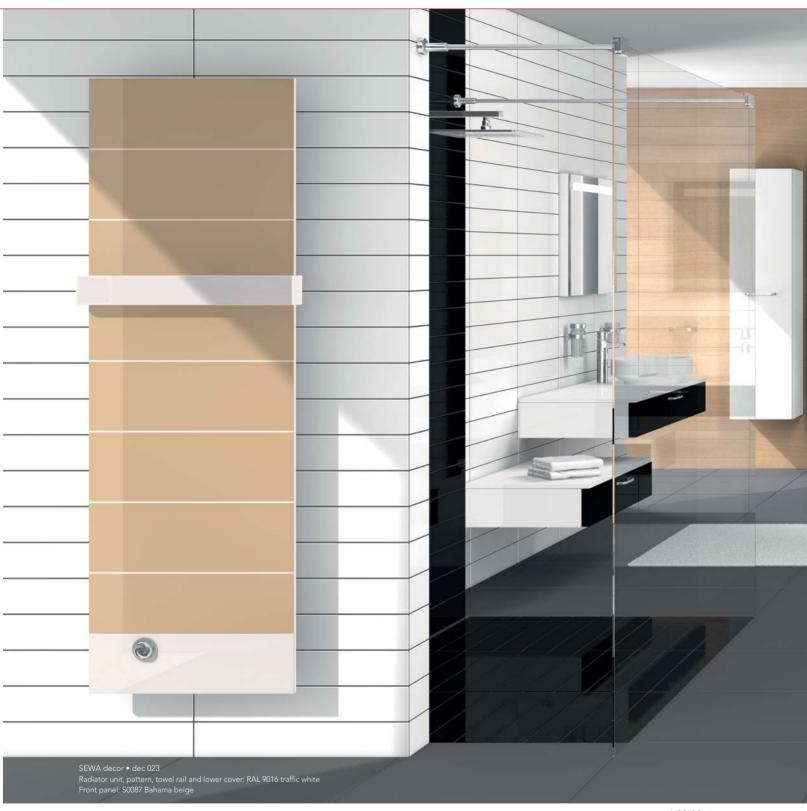

## ARCHITECTURE & DESIGN

MONDO & TEAM 7 furniture

SEWA decor • dec 004 Radiator unit, pattern, towel rail and lower cover: RAL 9016 traffic white Front panel: RAL 9017 traffic black

| 1471 1685 1685 |  |
|----------------|--|

#### SEWA standard

Radiator unit: RAL 9007 grey aluminium

Front panel, lower cover and pattern, towel rail: RAL 9016 traffic white

#### SEWA elegance

Radiator unit: lower cover and pattern, towel rail: S0087 Bahama beige

Front panel: RAL 7015 slate grey

Radiator unit, pattern, towel rail and lower cover: RAL 9016 traffic white

Front panel: RAL 9017 traffic black

VIGOUR furniture

The **SEWA** model expresses pure elegance combined with youthful esprit. The smooth, high-gloss surface and purist straight lines of the towel rail result in a zestful appearance with a stylish rounding-off. A playground for the trend conscious art of living.