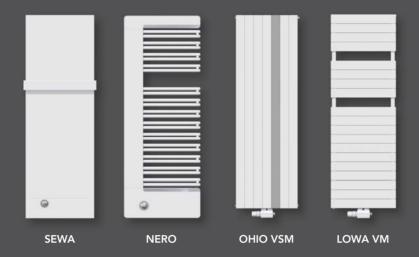

The inviting formal expression of the design radiator models SEWA and NERO offers a truly distinguished selection of the most fashionable architecture and floral patterns in all colours. The modern high-gloss appearance of the front surfaces is emblematic for the most exquisite design for living and residential culture. The own designed radiators are a delightful focus of attention in the reduced living spaces of the present – an exciting work of art has been created!

## ARCHITECTURE & DESIGN

MONDO & TEAM 7 furniture

SEWA decor • dec 004 Radiator unit, pattern, towel rail and lower cover: RAL 9016 traffic white Front panel: RAL 9017 traffic black

| 1471 1685 1685 |  |
|----------------|--|

Your advantages: The broad towel rail emphasises the functionality of the design perfection. Up to three towel holders are available on request.

The **NERO** model is extraordinarily expressive thanks to its striking design, an effect that is reinforced by its comprehensively varied colouring and the profile edging frame open on one side. The chrome-plated profile edging frame adds weight to the independent design concept of this model.

358 502 646 1600, 1800, 2000

Radiators: RAL 9016 traffic white Decorative strips: RAL 1035 pearl beige

LOWA.

The LOWA model is among the most fascinating design radiators with its harmonious flat pipe design and contemporary purism.