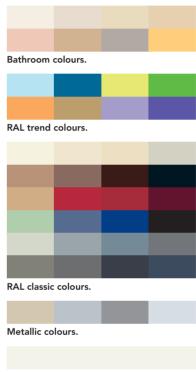

#### BATHROOM COLOURS.

| Edelweiß        | Pergamon     | Jasmine          | Natura        |
|-----------------|--------------|------------------|---------------|
| S0085           | S0091        | S0075            | S0094         |
| <b>Magnolia</b> | Bahama beige | <b>Manhattan</b> | <b>Banana</b> |
| S0077           | S0087        | S0088            | S0164         |

#### RAI TREND COLOURS

| RAL TREND COLOUR  | 5.                |                        |                      |
|-------------------|-------------------|------------------------|----------------------|
| Porcelain Blue    | Electric Blue     | Lemon Glow             | <b>Acid Green</b>    |
| RAL 190-2         | RAL 650-2         | RAL 250-2              | RAL 230-3            |
| Pastel yellow     | <b>Pearl gold</b> | Mauve Haze             | <b>Mystic Purple</b> |
| RAL 1034          | RAL 1036          | RAL 290 70 20          | RAL 290 40 45        |
| RAL CLASSIC COLOU | RS.               |                        |                      |
| Pure white        | Cream             | Pearl white            | Grey white           |
| RAL 9010          | RAL 9001          | RAL 1013               | RAL 9002             |
| Cappuccino        | <b>Cocoa</b>      | <b>Chocolate brown</b> | <b>Jet black</b>     |
| RAL 060 60 20     | RAL 050 40 20     | RAL 8017               | RAL 9005             |

| Pure white        | Cream              | Pearl white            | RAL 9002             |
|-------------------|--------------------|------------------------|----------------------|
| RAL 9010          | RAL 9001           | RAL 1013               |                      |
| Cappuccino        | <b>Cocoa</b>       | <b>Chocolate brown</b> | <b>Jet black</b>     |
| RAL 060 60 20     | RAL 050 40 20      | RAL 8017               | RAL 9005             |
| Beige             | Flame red          | Ruby red               | <b>Wine red</b>      |
| RAL 1001          | RAL 3000           | RAL 3003               | RAL 3005             |
| Pastel green      | <b>Pigeon blue</b> | <b>Ultramarine</b>     | <b>Traffic black</b> |
| RAL 6019          | RAL 5014           | RAL 5002               | RAL 9017             |
| <b>Light grey</b> | <b>Window grey</b> | Silver grey            | <b>Dusty grey</b>    |
| RAL 7035          | RAL 7040           | RAL 7001               | RAL 7037             |
| Stone grey        | <b>Slate grey</b>  | <b>Anthracite grey</b> | <b>Graphite grey</b> |
| RAL 7030          | RAL 7015           | RAL 7016               | RAL 7024             |

#### METALLIC COLOURS.

| Pearl beige | White aluminium | Grey aluminium | Stainless steel grey |
|-------------|-----------------|----------------|----------------------|
| RAL 1035    | RAL 9006        | RAL 9007       | S0112                |