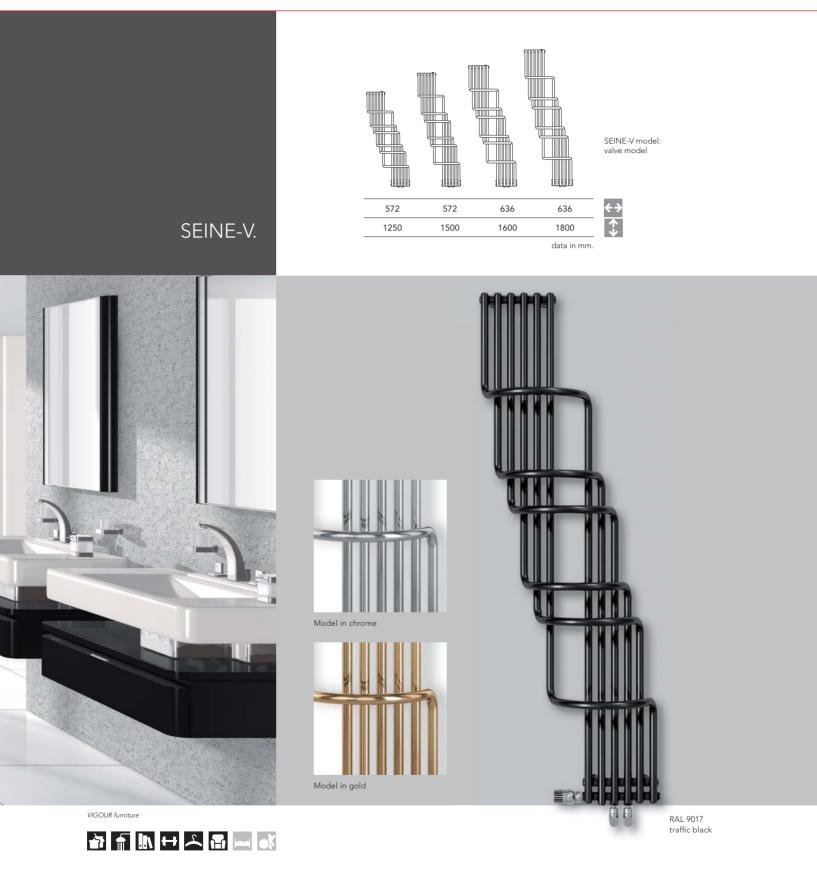

Your advantages: the sophisticated hating pipe arrangement achieves an impressively stylish dynamism.

Your advantages: This design radiator is the highlight of any living room – a true eye catcher!

The fact that a radiator can make a wonderful sculpture is clearly demonstrated by this model, the **SEINE-V**. Surface finish in chrome and gold allow it to shine out as the focal point and centre of warmth in any room. Discreet elegance is also possible with the great range of RAL and bathroom colours.

Radiators and softline panels: S0088 Manhattan

data in mm.

The **VOGEL&NOOT** design radiator models here clearly show the direction developments are taking and that design can again quietly break through every barrier and boundary – including those of the way we think. These advances are doing away with rigid and outdated patterns of thought and action. Creating space for the new – and quite possibly for something never experienced before. The issue is the fusion of design radiators and furniture, recognising new ways forward and sounding out all limitations in the process, the result is the creation of true aesthetic added value for the future– because timeless design can be translated afresh in every epoch.

Radiators: RAL 290 40 45 mystic purple Softline panels: RAL 290 70 20 mauve Haze

Radiators and softline panels: RAL 6019 pastel green

Radiators: RAL 9016 traffic white Softline panels: RAL 7037 dusty grey