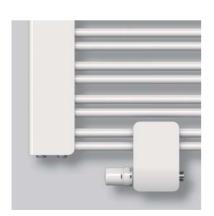

**Versions with classic connection** delivery including blind and venting plug plus a wall fixture set in the relevant radiator colour.

Versions with centre-connection valve, delivery ready assembled with factory sealed blind and venting plug plus a wall fixture set in the relevant radiator colour. (Exception: The OHIO models are delivered with hanging brackets.) An integrated valve set for the SEINE-V model with a valve connection fitting plus cover rosette in the relevant radiator enclosed with the packaging for the models BAWA-VM SPA, FATALA-VM SPA, BAWA-VM, BAWA-T-VM, LOWA-VM, FULDA-VM, CAVALLY-VM and OHIO VSM, and also with an integrated connection fitting with a thermostat head for SEWA and NERO.

#### Fixture set

A wall fixture is located on the rear side of all the design radiators; this allows alignment of the radiator in either a horizontal or a vertical direction. (Exception: The **OHIO-VSM** model is supplied with hanging brackets.)