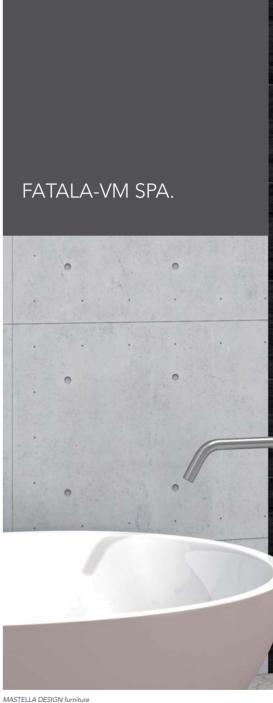

Heating pipes open on one side and a purist, vertical softline screen combined with state-of-the-art centre-connection-radiator technology has made these extraordinarily easy to operate design classics the trend setters for every SPA environment. The FATALA-VM SPA model offers generous space for the drying and hanging out of textiles and towels.

Your advantages: the unbeatable ease FATALA-VM SPA is an unbeatably unique laundry drying provision – trend setting design for heating with so many functional extras.

Radiators: RAL 9016 traffic white Softline panels: S0088 Manhattan