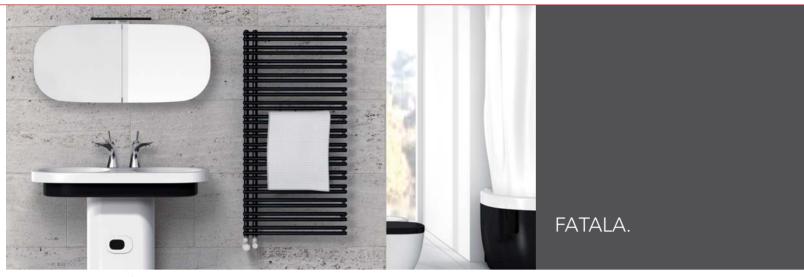

Heating pipes open on one side and a purist, vertical softline screen combined with state-of-the-art centre-connection-radiator technology has made these extraordinarily easy to operate design classics the trend setters for every SPA environment. The FATALA-VM SPA model offers generous space for the drying and hanging out of textiles and towels.

Your advantages: the unbeatable ease FATALA-VM SPA is an unbeatably unique laundry drying provision – trend setting design for heating with so many functional extras.

Radiators: RAL 9016 traffic white Softline panels: S0088 Manhattan

Radiators and softline panels: S0088 Manhattan

data in mm.

The **VOGEL&NOOT** design radiator models here clearly show the direction developments are taking and that design can again quietly break through every barrier and boundary – including those of the way we think. These advances are doing away with rigid and outdated patterns of thought and action. Creating space for the new – and quite possibly for something never experienced before. The issue is the fusion of design radiators and furniture, recognising new ways forward and sounding out all limitations in the process, the result is the creation of true aesthetic added value for the future– because timeless design can be translated afresh in every epoch.