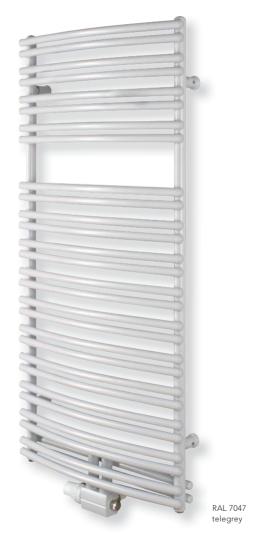

Your advantages: the sophisticated hating pipe arrangement achieves an impressively stylish dynamism.

Your advantages: This design radiator is the highlight of any living room – a true eye catcher!

The fact that a radiator can make a wonderful sculpture is clearly demonstrated by this model, the **SEINE-V**. Surface finish in chrome and gold allow it to shine out as the focal point and centre of warmth in any room. Discreet elegance is also possible with the great range of RAL and bathroom colours.