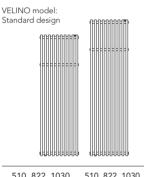

The **VELINO** model has a name that gives expression to its affinity for all things to do with waves. It gives any room a bracing verve that is unique and exceptional. The striking resemblance it has to a wardrobe blurs the borderline impressively between furnishings and radiators.