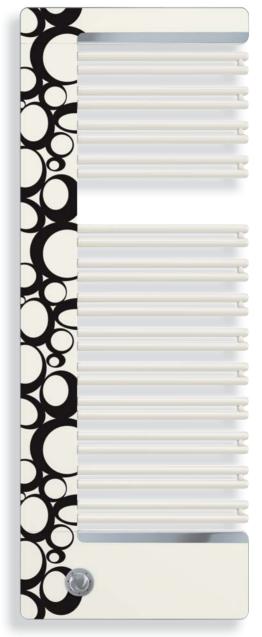

## ARCHITECTURE & DESIGN

MONDO & TEAM 7 furniture

SEWA decor • dec 004 Radiator unit, pattern, towel rail and lower cover: RAL 9016 traffic white Front panel: RAL 9017 traffic black

| 1471 1685 1685 |  |
|----------------|--|

#### SEWA standard

Radiator unit: RAL 9007 grey aluminium

Front panel, lower cover and pattern, towel rail: RAL 9016 traffic white

#### SEWA elegance

Radiator unit: lower cover and pattern, towel rail: S0087 Bahama beige

Front panel: RAL 7015 slate grey

Radiator unit, pattern, towel rail and lower cover: RAL 9016 traffic white

Front panel: RAL 9017 traffic black