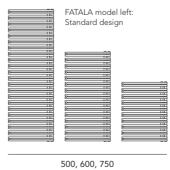

KASAI model: Standard design

| 1022 1262 1502 | 1742 |  |
|----------------|------|--|

LAUFEN MIMO furniture

The FATALA model is the choice for lovers of clear formal expression, who are also taken by its delicate elegance. The possibility of connection on either side ensures great positioning flexibility. Also available in an electric version. Very space-saving.

Your advantages: The open single-sided structure keeps towels warm and in easy reach.

data in mm.

1196

1756

796

data in mm.

70 79

THEFT