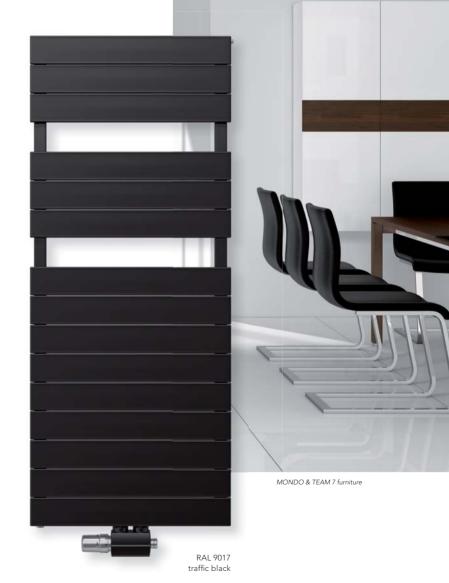

#### SEWA elegance

Radiator unit: lower cover and pattern, towel rail: S0087 Bahama beige

Front panel: RAL 7015 slate grey

Radiator unit, pattern, towel rail and lower cover: RAL 9016 traffic white

Front panel: RAL 9017 traffic black