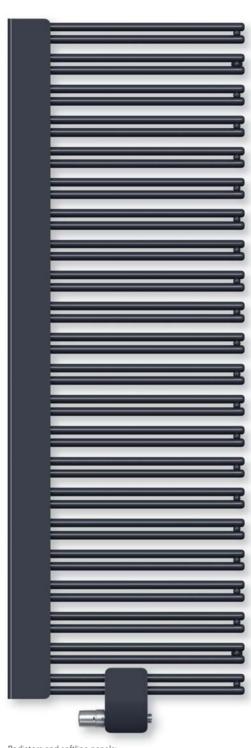

# BAWA-VM SPA.

A design radiator with centre-connection-radiator technology is equally a part of any SPA wellness experience with the bath, the shower and the washstand. The gentle softline frames combined with the attractive centreconnection screen are styles and style elements of the highest design competence.

Your advantages: easy to clean vertical screens are inviting to the senses and the touch. The BAWA-VM SPA models are available in 45 colour shades of the sanitary, trend and the classic colour chart.

Radiators and softline panels: RAL 7016 anthracite grey