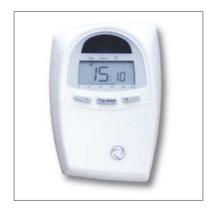

#### Temperature control for PTC electric heating elements.

If you operate your design radiator with a PTC electrical heating element, we offer a room thermostat giving you the possibility for optimal control of room temperatures.

#### Infrared regulator set.

Digital room thermostat with infrared transmission incl. PTC electrical heating element, for design radiator room temperature control. The infrared transmitter has a clear LCD display simultaneously showing the room temperature, the desired temperature, the operational type and the BOOST symbol.