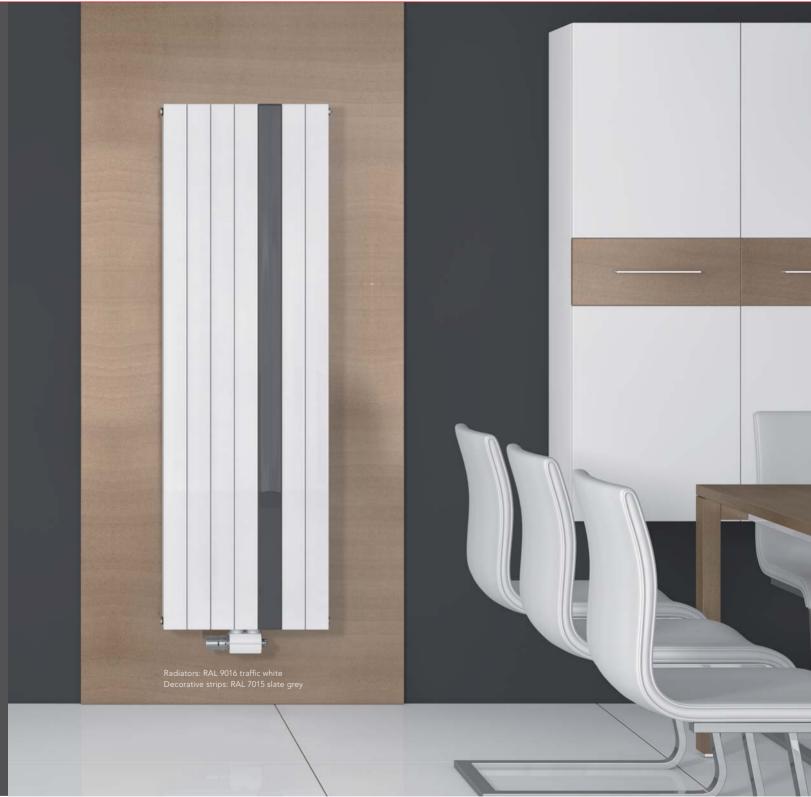

# BAWA-VM SPA.

A design radiator with centre-connection-radiator technology is equally a part of any SPA wellness experience with the bath, the shower and the washstand. The gentle softline frames combined with the attractive centreconnection screen are styles and style elements of the highest design competence.

Radiators: RAL 290 40 45 mystic purple Softline panels: RAL 290 70 20 mauve Haze

Radiators and softline panels: RAL 6019 pastel green

Radiators: RAL 9016 traffic white Softline panels: RAL 7037 dusty grey

Your advantages: easy to clean vertical screens are inviting to the senses and the touch. The BAWA-VM SPA models are available in 45 colour shades of the sanitary, trend and the classic colour chart.

Radiators and softline panels: RAL 7016 anthracite grey