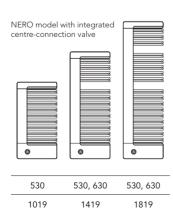

1419

1019

data in mm.

NERO decor • dec 012 Radiator unit and front screen: RAL 9016 traffic white Pattern: RAL 9017 traffic black Profile edging frame: chrome

FALPER furniture

NERO standard Radiator unit and front screen: RAL 9016 traffic white Profile edging frame: RAL 9007 grey aluminium