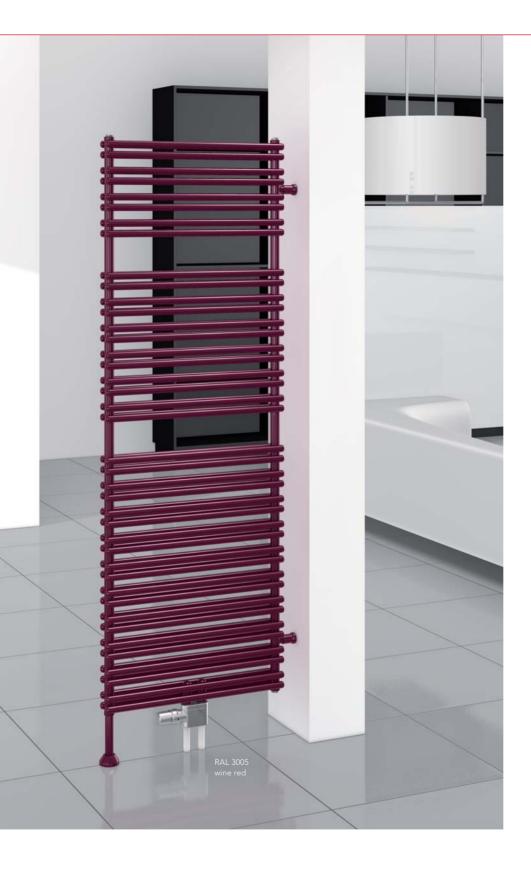

traffic white

ARUN-TWIN.

The **ARUN-TWIN** model is the choice for perfectly tasteful and functional partitioning of living space. It is convincing with its striking design and high flexibility: variable wall installation possible with no limitations.

Your advantages: Elegance down to the last detail guarantees a sophisticated interior design.

Your advantages: Flexible with its 3 connection variants: centre-connection valve, standard connection, electrical version