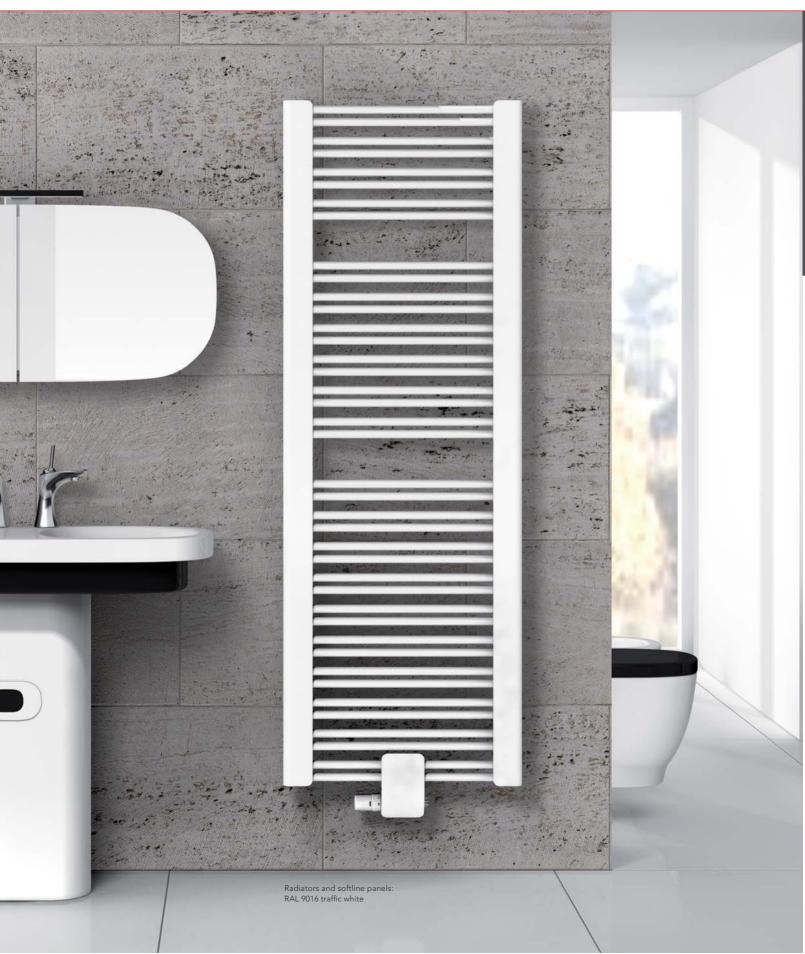

Radiators: RAL 290 40 45 mystic purple Softline panels: RAL 290 70 20 mauve Haze

Radiators and softline panels: RAL 6019 pastel green

Radiators: RAL 9016 traffic white Softline panels: RAL 7037 dusty grey