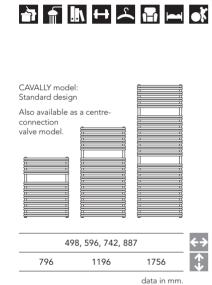

FALPER furniture

Your advantages: The slightly arched pipe installation has an independent effect and it offers numerous storage possibilities.

The universal **CAVALLY** model design comes to optimal effect in all rooms. A timeless formal expression that is understood and valued everywhere. Also available as a centre-connection valve model.

Your advantages: The open single-sided structure keeps towels warm and in easy reach.

data in mm.

1196

1756

796

data in mm.

70 79

THEFT