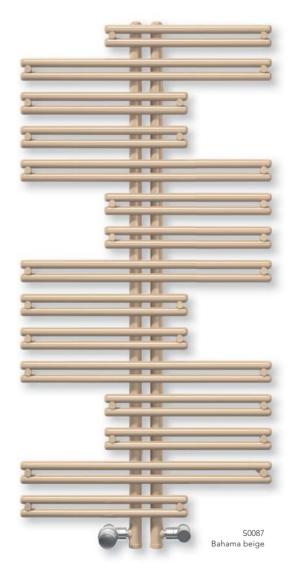

#### SEWA elegance

Radiator unit: lower cover and pattern, towel rail: S0087 Bahama beige

Front panel: RAL 7015 slate grey

Radiator unit, pattern, towel rail and lower cover: RAL 9016 traffic white

Front panel: RAL 9017 traffic black