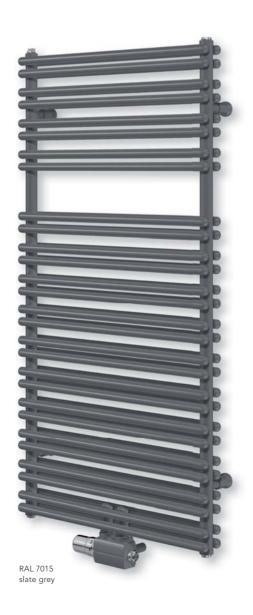

#### SEWA elegance

Radiator unit: lower cover and pattern, towel rail: S0087 Bahama beige

Front panel: RAL 7015 slate grey

Radiator unit, pattern, towel rail and lower cover: RAL 9016 traffic white

Front panel: RAL 9017 traffic black