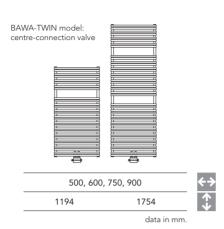

The reductionist design and clear lines make the **BAWA** model an all-time star. The paired heating pipe arrangement results in a stylish unit that fits perfectly into any existing living space. Also available as centre-connection valve and electrical versi-

HIDRA CERAMICA & MASTELLA DESIGN furniture

BAWA-TWIN model not only brings a discreetly refined ambience, but also more heating power: The pipes on both sides permit a more powerful heating output, and the extra space needed is scarcely noticeable.

Your advantages: Even shorter heating-up times for your rooms as a result of increased performance.

The comfortable atmosphere of a country house and its classic style has a soul warming original simplicity. It creates an atmosphere that is down-to-earth and reduced and a true expression of the wish for homely comfort. These radiators are perfect for this powerful trend with their love of detail, top quality materials and playful decorative elements.