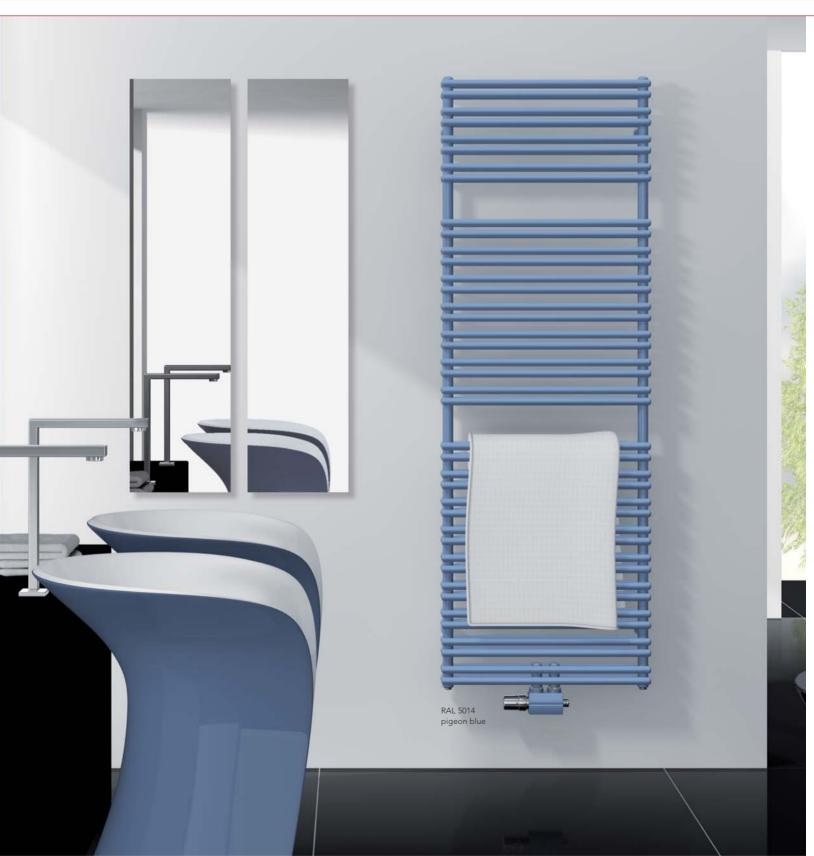

Front panel in RAL 9017 traffic black

Colour examples NERO decor • dec 012

Radiator unit and front screen in RAL 5014 pigeon blue

Pattern in RAL 7040 window grey