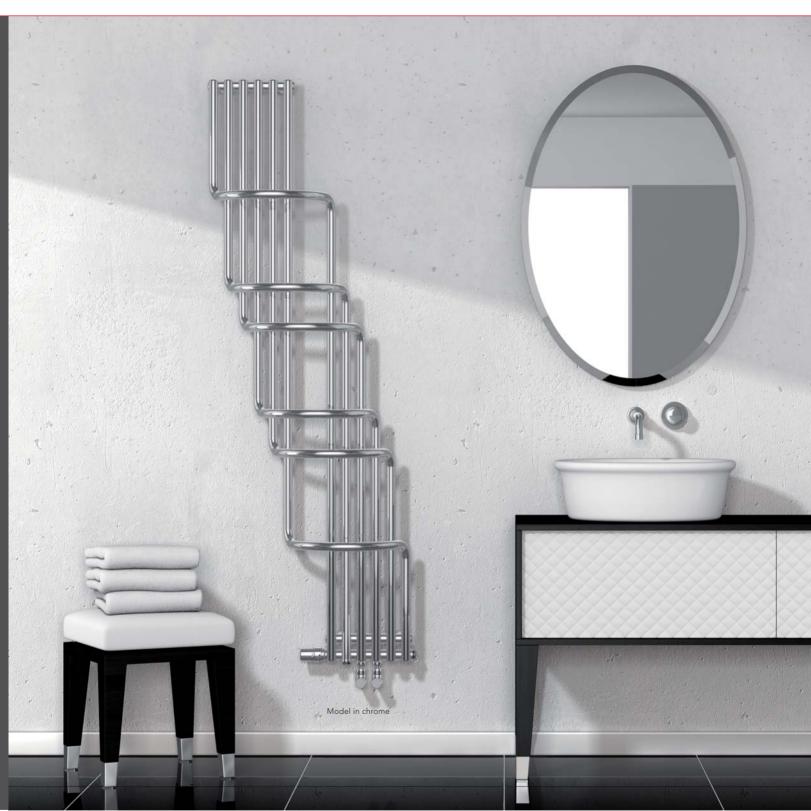

The **VELINO** model has a name that gives expression to its affinity for all things to do with waves. It gives any room a bracing verve that is unique and exceptional. The striking resemblance it has to a wardrobe blurs the borderline impressively between furnishings and radiators.

FALPER furniture

Your advantages: The slightly arched pipe installation has an independent effect and it offers numerous storage possibilities.

The universal **CAVALLY** model design comes to optimal effect in all rooms. A timeless formal expression that is understood and valued everywhere. Also available as a centre-connection valve model.