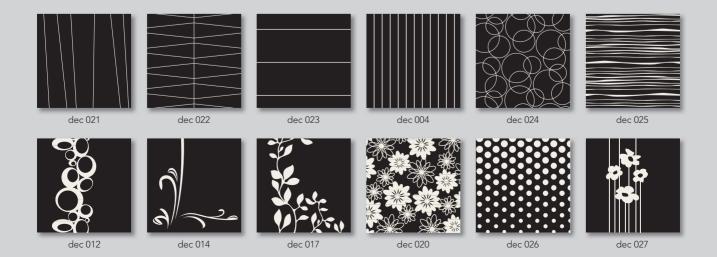

#### Choice of 12 decorative patterns.

Examples of the decorative patterns on front panels in light colour shades.

Colour examples SEWA decor • dec 022

Radiator unit, pattern, towel rail and lower cover in RAL 9016 traffic white

#### Choice of 12 decorative patterns.

Examples of the decorative patterns on front panels in dark colour shades.

dingly extravagant eye catcher.

Your advantages: Bring out everything to perfection with individual linear decorative strips.