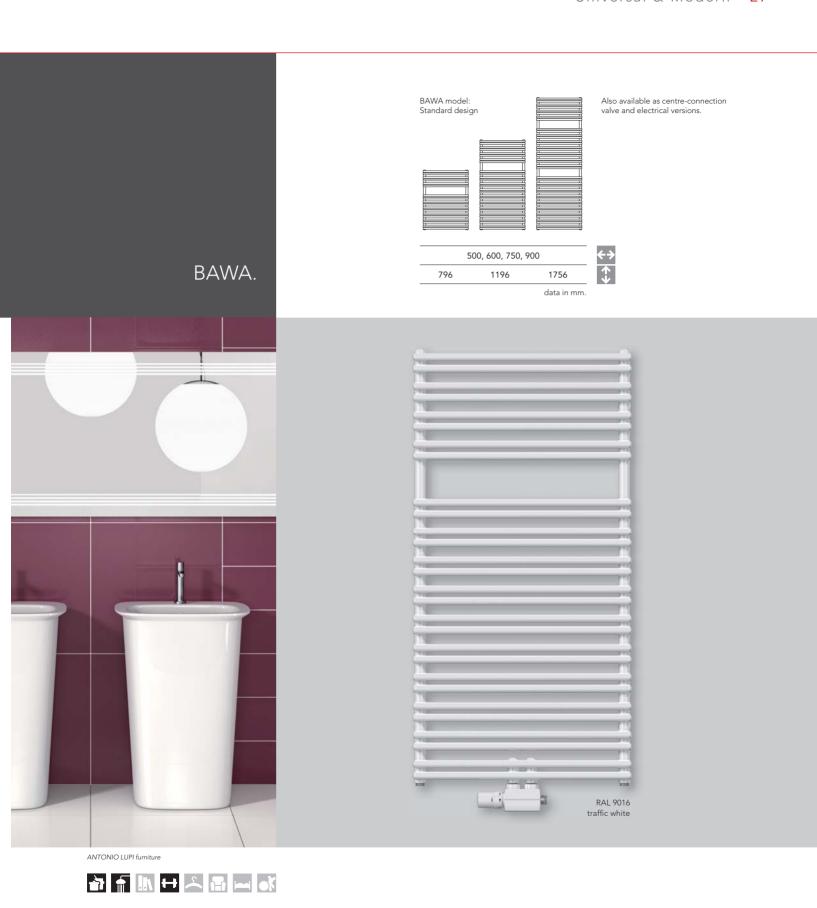

The reductionist design and clear lines make the **BAWA** model an all-time star. The paired heating pipe arrangement results in a stylish unit that fits perfectly into any existing living space. Also available as centre-connection valve and electrical versi-

Your advantages: The open single-sided structure keeps towels warm and in easy reach.

data in mm.

1196

1756

796

data in mm.

70 79

THEFT